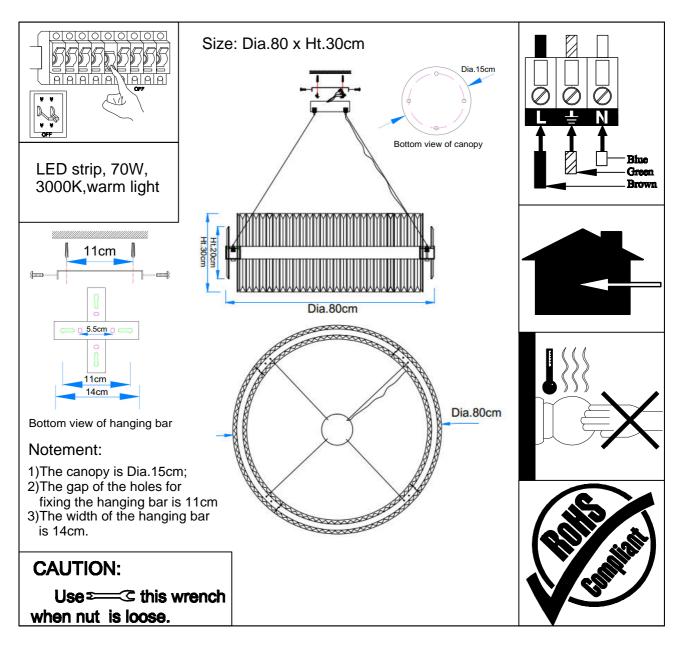

## INSTALLATION INSTRUCTION 10242/80



## Installation instruction for this item:

- 1.Remove the cover and put the lamp on a clean place, then install the lamp;
- 2. The lamp is limited to used 60W bulb;
- 3. Fix the lamp body on the hung loop by the chain .

## Warning:

- 1.Turn off the main power at the circuit breaker before installing the lamp in order to prevent possible shock;
- 2. Please wear gloves when installing the lamp;
- 3. Don't exceed the rated voltage 240V;
- 4. Don't install on haven't finished ceiling and loose wood ceiling;
- 5. Don't use corrosive liquor to clean it ,just as acid liquor and alkaline liquor,please use soft cloth;
- 6. The lamp is made of glass, installing carefully.